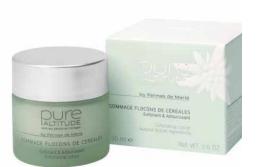

# Pure Altitude cereal flake scrub

This exfoliating treatment rids the skin of dead cells while making it shine as much as it nourishes and softens. Real "muesli for the skin", this treatment includes a combination of generous and nourishing active ingredients: oats, wheat, barley ... Leaving your skin supple, soft and with a radiant complexion.